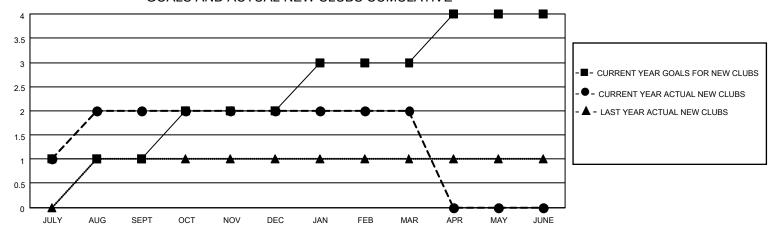

## MONTHLY MEMBERSHIP PROGRESS REPORT

LOCATION INDIA District 322C4 Results as of: 3/31/2021

| Clubs         |               |             |               | Members               |                        |                         |                                                    |  |
|---------------|---------------|-------------|---------------|-----------------------|------------------------|-------------------------|----------------------------------------------------|--|
|               | RESULTS FOR   | R 2020-2021 |               | RESULTS FOR 2020-2021 |                        |                         |                                                    |  |
| QUARTER       | NEW CLUB GOAL | NEW CLUBS   | DROPPED CLUBS | QUARTER MEMI          | BER GROWTH NET<br>GOAL | MEMBER GROWTH<br>ACTUAL | DROPPED<br>MEMBERS ACTUAL<br>(including transfers) |  |
| JULY/AUG/SEPT | 1             | 2           | 0             | JULY/AUG/SEPT         | 25                     | 136                     | 38                                                 |  |
| OCT/NOV/DEC   | 1             | 0           | 0             | OCT/NOV/DEC           | 20                     | 90                      | 61                                                 |  |
| JAN/FEB/MAR   | 1             | 0           | 0             | JAN/FEB/MAR           | 20                     | 16                      | 3                                                  |  |
| APR/MAY/JUNE  | 1             | 0           | 0             | APR/MAY/JUNE          | 20                     | 0                       | 0                                                  |  |

## GOALS AND ACTUAL NEW CLUBS CUMULATIVE