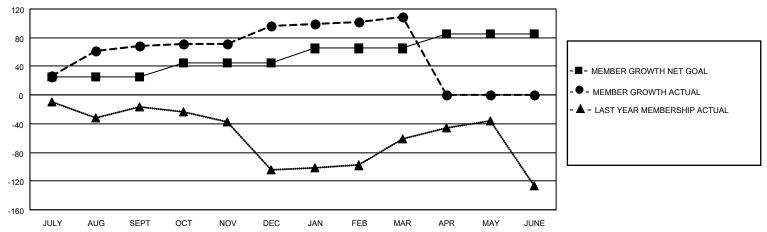

## MONTHLY MEMBERSHIP PROGRESS REPORT

LOCATION INDIA District 322C4 Results as of: 3/31/2021

| Clubs         |               |             |               | Members               |                        |                         |                                                    |  |
|---------------|---------------|-------------|---------------|-----------------------|------------------------|-------------------------|----------------------------------------------------|--|
|               | RESULTS FOR   | R 2020-2021 |               | RESULTS FOR 2020-2021 |                        |                         |                                                    |  |
| QUARTER       | NEW CLUB GOAL | NEW CLUBS   | DROPPED CLUBS | QUARTER MEMI          | BER GROWTH NET<br>GOAL | MEMBER GROWTH<br>ACTUAL | DROPPED<br>MEMBERS ACTUAL<br>(including transfers) |  |
| JULY/AUG/SEPT | 1             | 2           | 0             | JULY/AUG/SEPT         | 25                     | 136                     | 38                                                 |  |
| OCT/NOV/DEC   | 1             | 0           | 0             | OCT/NOV/DEC           | 20                     | 90                      | 61                                                 |  |
| JAN/FEB/MAR   | 1             | 0           | 0             | JAN/FEB/MAR           | 20                     | 16                      | 3                                                  |  |
| APR/MAY/JUNE  | 1             | 0           | 0             | APR/MAY/JUNE          | 20                     | 0                       | 0                                                  |  |

## GOALS AND ACTUAL MEMBERS CUMULATIVE

| DROPPED CLUBS: 0          |     | 20 CLUBS OF 43 ADDED 1 OR MORE<br>NEW MEMBERS | GENDER DISTRIBUTION  MALE 865 (65.58%) |              |     |
|---------------------------|-----|-----------------------------------------------|----------------------------------------|--------------|-----|
| DROPPED MEMBERS           |     |                                               | FEMALE                                 | 454 (34.42%) |     |
| DECEASED                  | 8   | CLICK HERE FOR CUMULATIVE                     | TOTAL FAMILY UNIT MEMBERS              |              | 680 |
| CLUB CANCELLED 0 OTHER 94 |     | MEMBERSHIP DATA                               | FAMILY MEMBERS PAYING HALF             |              | 384 |
| TOTAL                     | 102 |                                               | DUES                                   |              |     |